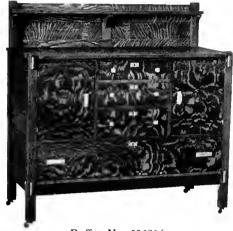

Quartered Oak, Weathered and Early English. 14x38 in. Plain Plate. 24x48 in. Top. Wood Knobs. Weight 225 lbs. Price \$46.00.

Buffet No. 5064.

Quartered Oak, Weathered and Early English. 10x46 in. Plain Plate, 24x54 in. Top. Wood Knobs. Weight 250 lbs. Price \$48.00

Buffet No. 50641/2.

Quartered Oak, Weathered and Early English 24x54 in. Top. Wood Knobs. Weight 230 lbs. Price \$42 00.

Buffet No. 5063.

Quartered Oak, Weathered and Early English. 10x40 in. Plain Plate, 23x48 in. Top. Wood Knobs. Weight 240 lbs. Price \$40,00.